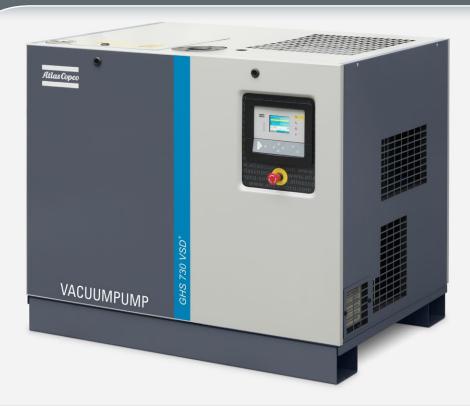

The Atlas Copco GHS VSD+ vacuum system sets a higher performance standard.

## Better vacuum quality with reduced energy and oil usage

Vacuum is critical for high-quality stiff extrusion, so Steele now offers the Atlas Copco GHS VSD+. Its Pressure Set Point Control operates the pump at maximum efficiency, reducing the amount of scrap product resulting from pressure fluctuations. This completely contained vacuum system reduces your energy, oil usage and maintenance requirements:

- Energy savings delivered with lower power requirements for equivalent vacuum performance
- ✓ Energy savings compounded using VFD for maximum power to maintain required vacuum level
- ✓ Uses 1/40th the oil previously needed to run the system.
- ✓ Maintenance savings separation technology eliminates need to drain tank